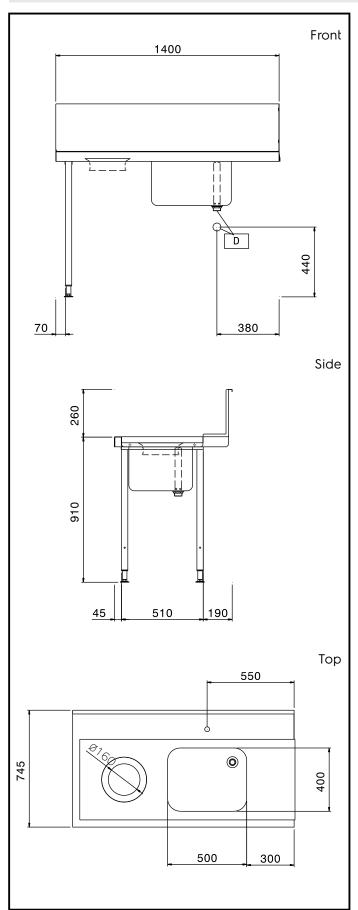

## Handling System for Hood type Pre-wash Table with Bowl and Hole Left to Right, 1400mm

| ITEM #  |  |
|---------|--|
| MODEL # |  |
|         |  |
| NAME #  |  |
| SIS #   |  |
| AIA#    |  |

| ı |  |  |  |
|---|--|--|--|
| ı |  |  |  |
| ı |  |  |  |
| ı |  |  |  |
| ı |  |  |  |
| ı |  |  |  |
| ı |  |  |  |
| ı |  |  |  |
| ı |  |  |  |
| ı |  |  |  |
| ı |  |  |  |
| ı |  |  |  |
| ı |  |  |  |
|   |  |  |  |

865311 (BHHPTBH14L)

Prewash table with 500x400mm bowl & hole for hood type, I>r, 1400mm

### Item No.

For hood type dishwashers. Constructed in 304 AISI stainless steel. Backsplash mm300h. N. 2 square 40x40mm tubular legs on height-adjustable feet. Bowl size mm500x400x300h with overflow pipe, drain hole and plastic syphon. Waste scraping hole with rubber

## **Key Information:**

External dimensions, Width:

865311 (BHHPTBH14L) 1400 mm External dimensions, Depth: 745 mm External dimensions, Height: 1170 mm 12 kg Net weight:

Splashback Dimensions, Height: 300 mm

Basin dimensions: 500x400x300h

Handling System for Hood type Pre-wash Table with Bowl and Hole Left to Right, 1400mm